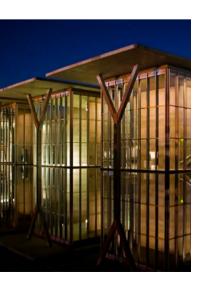

# Fort Worth Modern Art Museum

The Modern Art Museum of Fort Worth exemplifies the work of Japanese architect Tadao Ando through its simple geometry, incorporation of the natural environment, and very minimal material selections. Five long, flat-roofed pavilions appear to float atop the 1.5-acre reflection pond, which is reminiscent of other Ando projects.

#### **OWNER:**

Modern Art Museum of Fort Worth

**GENERAL CONTRACTOR:** 

**Linbeck Construction** 

**LOCATION:** Fort Worth, TX

YEAR COMPLETED: Completed prior to 2006