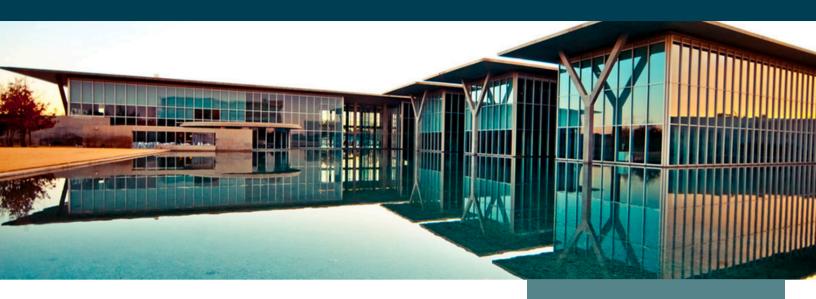

# Fort Worth Modern Art Museum

The Modern Art Museum of Fort Worth exemplifies the work of Japanese architect Tadao Ando through its simple geometry, incorporation of the natural environment, and very minimal material selections. Five long, flat-roofed pavilions appear to float atop the 1.5-acre reflection pond, which is reminiscent of other Ando projects.

#### **OWNER:**

Modern Art Museum of Fort Worth

**GENERAL CONTRACTOR:** 

**Linbeck Construction** 

**LOCATION:** Fort Worth, TX

YEAR COMPLETED: Completed prior to 2006