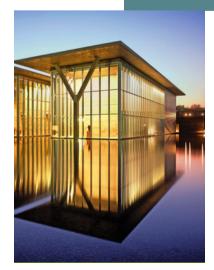

# Fort Worth Modern Art Museum

The Modern Art Museum of Fort Worth exemplifies the work of Japanese architect Tadao Ando through its simple geometry, incorporation of the natural environment, and very minimal material selections. Five long, flat-roofed pavilions appear to float atop the 1.5-acre reflection pond, which is reminiscent of other Ando projects.

#### **OWNER:**

Modern Art Museum of Fort Worth

**GENERAL CONTRACTOR:** 

**Linbeck Construction** 

**LOCATION:** Fort Worth, TX

YEAR COMPLETED: Completed prior to 2006

## Fort Worth Modern Art Museum

#### Fountain

**OWNER:** Modern Art Museum of Fort Worth

**GENERAL CONTRACTOR:** Linbeck Construction

**LOCATION:** Fort Worth, TX

YEAR COMPLETED: Completed prior to 2006