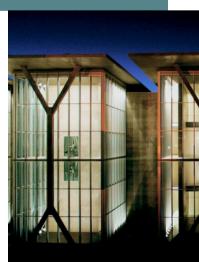

# Fort Worth Modern Art Museum

The Modern Art Museum of Fort Worth exemplifies the work of Japanese architect Tadao Ando through its simple geometry, incorporation of the natural environment, and very minimal material selections. Five long, flat-roofed pavilions appear to float atop the 1.5-acre reflection pond, which is reminiscent of other Ando projects.

#### **OWNER:**

Modern Art Museum of Fort Worth

**GENERAL CONTRACTOR:** 

**Linbeck Construction** 

**LOCATION:** Fort Worth, TX

YEAR COMPLETED: Completed prior to 2006

## Fort Worth Modern Art Museum

#### Fountain

**OWNER:** Modern Art Museum of Fort Worth

**GENERAL CONTRACTOR:** Linbeck Construction

**LOCATION:** Fort Worth, TX

YEAR COMPLETED: Completed prior to 2006