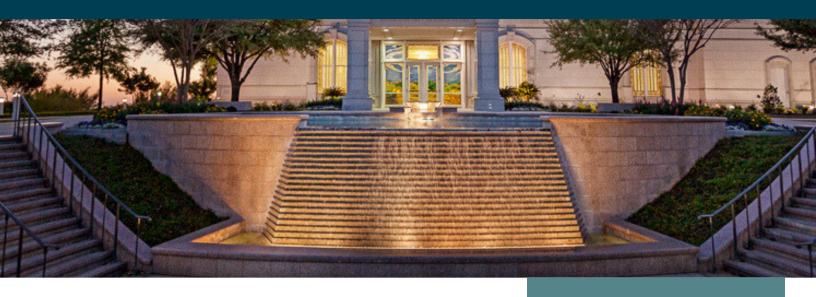

# San Antonio Texas Temple

The San Antonio Texas Temple is the 120th operating temple of The Church of Jesus Christ of Latter-day Saints. The fountain features a grand, cascading waterfall over a series of granite steps giving prominence to the Temple entry.

## San Antonio Texas Temple

#### **Fountain**

**OWNER:** The Church of Jesus Christ of Latter-Day Saints **GENERAL CONTRACTOR:** Jacobsen Construction

LOCATION: San Antonio, TX

YEAR COMPLETED: Completed prior to 2006