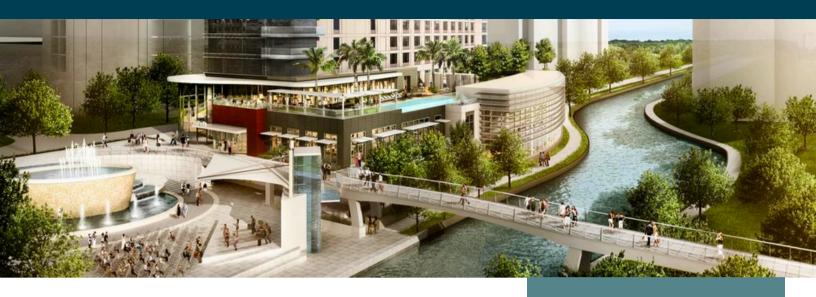

# W Hotel Dallas Fountain

The graceful 33-story W Dallas Victory Hotel is located in Victory Park in the heart of Dallas, Texas. Victory Park is a 72-acre master-planned urban development that incorporates a collection of high-end retail, dining, office, residential units, hotel rooms, and entertainment venues.

### W Hotel Dallas Fountain

#### **Fountain**

**OWNER:** Marriott

**GENERAL CONTRACTOR:** McCarthy Builders

**LOCATION:** Dallas, TX

YEAR COMPLETED: Completed prior to 2006