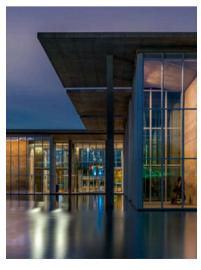

# Fort Worth Modern Art Museum

The Modern Art Museum of Fort Worth exemplifies the work of Japanese architect Tadao Ando through its simple geometry, incorporation of the natural environment, and very minimal material selections. Five long, flat-roofed pavilions appear to float atop the 1.5-acre reflection pond, which is reminiscent of other Ando projects.

#### **OWNER:**

Modern Art Museum of Fort Worth

**GENERAL CONTRACTOR:** 

**Linbeck Construction** 

**LOCATION:** Fort Worth, TX

YEAR COMPLETED: Completed prior to 2006